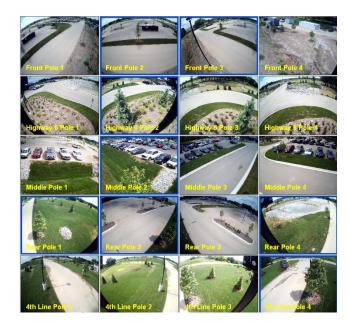

For outdoors, 34 VIVOTEK FD8379-HV outdoor-ready IR fixed dome cameras had been installed. With a 4MP sensor offering and equipped with WDR Pro technology, the FD8379-HV provides improved visibility and provided excellent quality video in high contrast environments.

For the parking lot, five of VIVOTEK's most versatile product offerings to date were chosen- the multi-adjustable camera, MA8391-ETV. The MA8391-ETV provides high resolution images through four independent sensors, with each sensor utilizing a remote focus lens.

By having each sensor independent of each other, the MA8391-ETV can view four different regions simultaneously and therefore reduces the total number of cameras needed for surveillance, helping to reduce total installation time and costs.