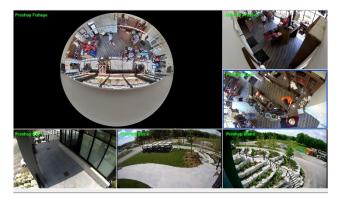

Also being utilized were indoor 360° FE9181-H H.265 fisheye fixed dome network camera to cover the pro shop, outdoor-ready 360° H.265 fisheye fixed dome network camera FE9382-EHV for the balcony, and three dual sensor designed 8MP panoramic network cameras MS9390-HV for surveillance of the valet parking.

All devices were managed by VIVOTEK's video management software, VAST2. It offers intuitive user interface and Smart Search II functionality, allowing users to quickly search for specific objects.